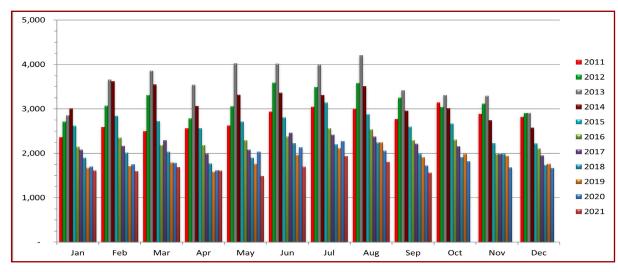

## **Closed Rental Units Per Month**

## SEPTEMBER 2021 published October 21, 2021

|      | JAN   | FEB   | MAR   | APR   | MAY   | JUN   | JUL   | AUG   | SEP   | ост   | NOV   | DEC   | AVG<br>UNITS |
|------|-------|-------|-------|-------|-------|-------|-------|-------|-------|-------|-------|-------|--------------|
| 2013 | 2,859 | 3,660 | 3,862 | 3,542 | 4,028 | 4,017 | 3,993 | 4,209 | 3,422 | 3,311 | 3,297 | 2,911 | 3,593        |
| 2014 | 3,013 | 3,625 | 3,550 | 3,065 | 3,314 | 3,364 | 3,311 | 3,512 | 2,960 | 3,014 | 3,742 | 2,577 | 3,171        |
| 2015 | 2,620 | 2,847 | 2,72  | 2,571 | 2,715 | 2,808 | 3,144 | 2,883 | 2,600 | 2,671 | 2,229 | 2,222 | 2,670        |
| 2016 | 2,148 | 2,351 | 2,184 | 2,186 | 2,290 | 2,382 | 2,562 | 2,537 | 2,295 | 2,309 | 1,986 | 2,107 | 2,278        |
| 2017 | 2,079 | 2,164 | 2,291 | 1,991 | 2,082 | 2,461 | 2,419 | 2,375 | 2,215 | 2,158 | 1,982 | 1,951 | 2,181        |
| 2018 | 1,901 | 2,014 | 2,034 | 1,771 | 1,903 | 2,228 | 2,203 | 2,242 | 1,991 | 1,915 | 1,992 | 1,738 | 1,994        |
| 2019 | 1,676 | 1,716 | 1,793 | 1,585 | 1,763 | 1,968 | 2,116 | 2,248 | 1,909 | 1,991 | 1,944 | 1,765 | 1,873        |
| 2020 | 1,701 | 1,750 | 1,783 | 1,618 | 2,034 | 2,134 | 2,274 | 2,060 | 1,722 | 1,819 | 1,682 | 1,672 | 1,854        |
| 2021 | 1,612 | 1,595 | 1,687 | 1,610 | 1,490 | 1,700 | 1,938 | 1,087 | 1,807 |       |       |       | 1,666        |